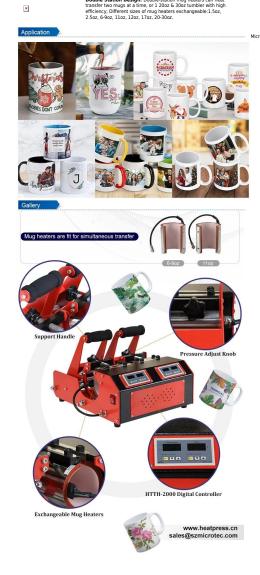

## achine Pres Feature

Adjustable Supporting Block: Adding two adjustable supporting blocks on mug press, ensuring larger pressure, better sublimation effect.

Individually NTTH-2000 Digital Controller: Each station of mug heat press works individually, may control any single station. More stable and friendly use.

Pressure Adjustable Hand Wheel: You can adjust pressure more conveniently and have better transfer results.

Double Station Design: Double-station mug heaters can heat transfer two mugs at a time, or 1 2002 & 3002 tumbler with high efficiency; Different sizes of mug heaters exchangeable:1.502, 2.502, 6:902, 1102, 1202, 1702, 20-3002.