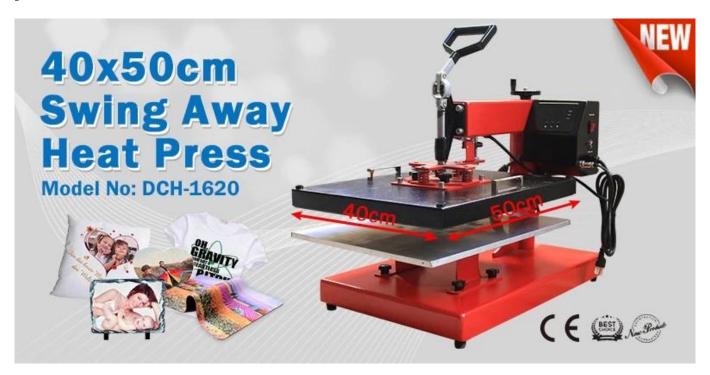

### Description

DCH-1620 Swing Away Heat Press, an advanced solution for versatile heat transfers with an expanded **16"x20" (40x50cm)** heat platen. Designed to cater to a broader range of applications, this cutting-edge machine offers enhanced capabilities while retaining the exceptional features of its predecessor, the DCH-800.

#### **DCH-1620 Swing Heat Press Key Features:**

**Extended Heat Platen:** The DCH-1620 boasts a larger 16"x20" heat platen, providing an expansive surface area for heat transfers. This generous size accommodates a wider range of materials, allowing for more extensive and diverse applications.

**Versatile Heat Transfer Range:** With its increased heat platen size, the DCH-1620 caters to a broader spectrum of transfer needs. From T-shirts and caps to ceramic plates, tiles, and more, this multifunctional heat press delivers consistent and high-quality results across various materials.

## Specification

Model No. DCH-1620

**Platen Size** 16"x20" (40x50cm)

Dia.6-7.5cm Mug Heater

Dia.7.5-9cm Mug Heater

Optional Heater 12oz & 17oz Mug Heaters

Dia.12.6cm Plate Heater

Dia.15.2cm Plate Heater