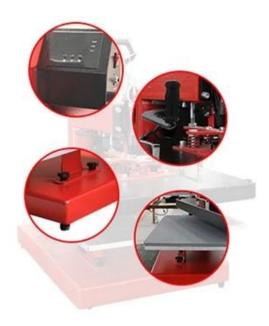

**Streamlined Safety Design:** Building on the success of the DCH-800, the DCH-1620 features a streamlined anti-scalding handrail design, high-temperature plastic multi-layer heat insulation, and a large LCD screen with silicone buttons for enhanced safety, comfort, and user-friendly operation.

**Dual Heating Tube Advantage:** Similar to its predecessor, the DCH-1620 utilizes a dual heating tube design, covering a larger area for superior transfer effects. The minimal temperature difference between the central and edge areas ensures consistent and reliable performance.

- Accurate GY-04 time & temperature controller
- Easy Operation, Seize Market Share
- Stable Base of Machine, Win Reputation
- Larger platen size, Wider range of applications